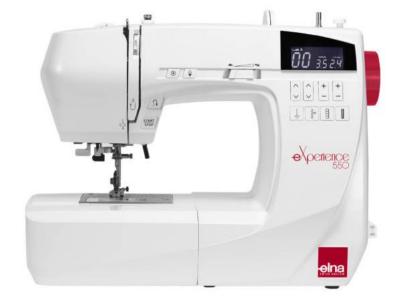

## Elna eXperience 550

## COMPUTERIZED SEWING MACHINE

This computerized model has been designed to suit multiple applications and purposes. A variety of smart features that increase your sewing efficiency can easily be operated at the touch of a button.

- 50 stitches
- LCD screen
- LED lighting
- Built-in needle threader
- Needle up/down button
- Direct-access function buttons
- Automatic lock stitch
- speed control
- start/stop button
- Extension table included
- Hard carrying case included